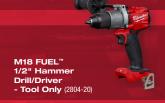

#### **DRILLS & IMPACT DRIVERS**

M18 FUEL™ 1/2" Drill/Driver Kit (2803-22)

w/ ONE-KEY (2805-22) ....\$339

M18 FUEL™ 1/2" Hammer Drill/Driver Kit (2804-22)

w/ ONE-KEY<sup>™</sup> (2806-22) ....\$359

\$299

M18 FUEL™ 1/4" Hex Impact Driver Kit w/ ONE-KEY™ (2857-22)