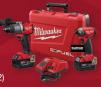

#### **COMBO KITS**

\$399

SAVE \$**100** 

M18 FUEL™ 2-Tool Hammer Drill & Impact Driver Combo Kit (2997-22)

w/ ONE-KEY™ (2996-22) ....... \$449

M18 FUEL™ 2-Tool Hammer Drill & Surge Hex Hydraulic Impact Driver Combo Kit (2999-22)