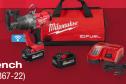

NEW \$429

\$100

M18 FUEL™1/2" Mid-Torque Impact Wrench Kit w/ Friction Ring Kit (2962-22)

w/ Pin Detent (2962P-22) ....**\$429** 

**\$999** 

M18 FUEL™ 1" High Torque Impact Wrench w/ ONE-KEY™ Kit (2867-22)