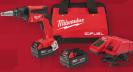

#### **COMBO KITS**

\$399

SAVE \$**100** 

M18 FUEL™ 2-Tool Hammer Drill & Impact Driver Combo Kit (2997-22)

w/ ONE-KEY™ (2996-22) ....... \$449

M18 FUEL™ 2-Tool Hammer Drill & Surge Hex Hydraulic Impact Driver Combo Kit (2999-22)