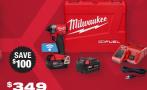

SAVE \$**100** 

\$399

M18 FUEL™ 1/2" Compact Impact Wrench w/ Friction Ring w/ ONE-KEY™ Kit (2759B-22)

w/ Pin Detent (2759-22) ....\$399

SAVE \$100

NEW

\$429 M18 FUEL™ 3/8" **Mid-Torque Impact** Wrench w/ Friction Ring Kit (2960-22)