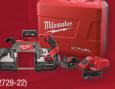

# BUY A QUALIFYING M18 FUEL KIT

<sup>\$</sup>619

M18 FUEL" Deep Cut Band Saw Kit w/ 2 Batteries (2729-22)

\$579

M18 FUEL<sup>™</sup> 1" SDS Plus Rotary Hammer Kit