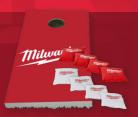

## **BUY \$500**

OR MORE AND GET:

FREE

VIA E-REBATE

Wooden Cornhole Set (MWT 212)