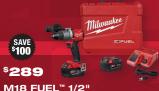

#### **DRILLS & IMPACT DRIVERS**

M18 FUEL™ 1/2" Drill/Driver Kit (2803-22)

w/ ONE-KEY (2805-22) ....\$339

M18 FUEL™ 1/2" Hammer Drill/Driver Kit (2804-22)

w/ ONE-KEY<sup>™</sup> (2806-22) ....\$359

\$299

M18 FUEL™ 1/4" Hex Impact Driver Kit w/ ONE-KEY™ (2857-22)