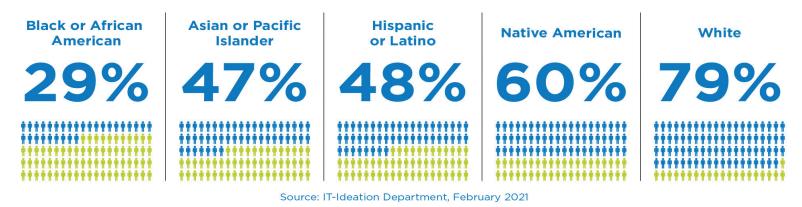

### **ODDS OF FINDING A MATCH** BASED ON ETHNIC BACKGROUND

A blood stem cell transplant can cure or treat 75 diseases, including blood cancers and sickle cell anemia. Be The Match recruits potential stem cell donors, matches them with patients, and facilitates time-sensitive and life-saving transplants. When you purchase one of the above kits, you're helping Be The Match diversify their donor base, so that more people have access to life-saving transplants.